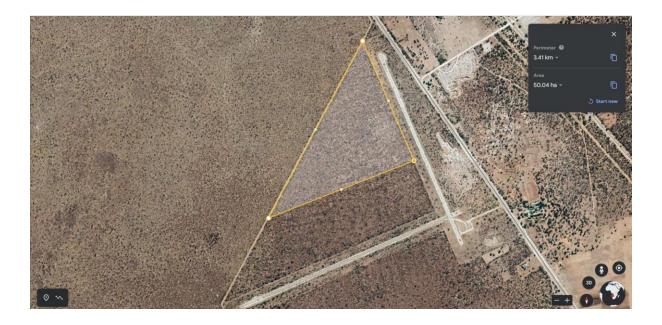

It is in the shape of **two** triangles and has the following GPS coordinates:

## Triangle 1

Point 1: -18.5963177°, 17.1505527° Point 2: -18.6069208°, 17.1553684° Point 3: -18.6127878°, 17.1412381°